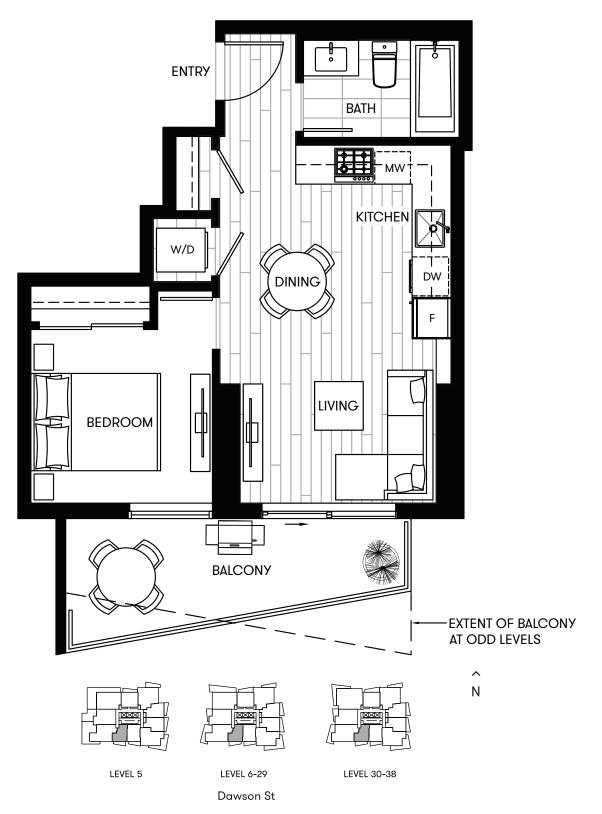

1 Bedrooom Featuring South Facing Akimbo Balcony

| Daloong |
|---------|
| 550 SF  |
| 455 SF  |
| 95 SF   |
|         |

KEY

Developer reserves the right to make modifications to the floorplans, areas, unit numbers and/or specifications without notice. Actual floorplans may have minor variations from the illustrations above. Measurements are based on architectural areas and not taken from the strata survey plan. This is not an offering for purchase. An such offering can only be made with a Disclosure Statement. E.&O.E.