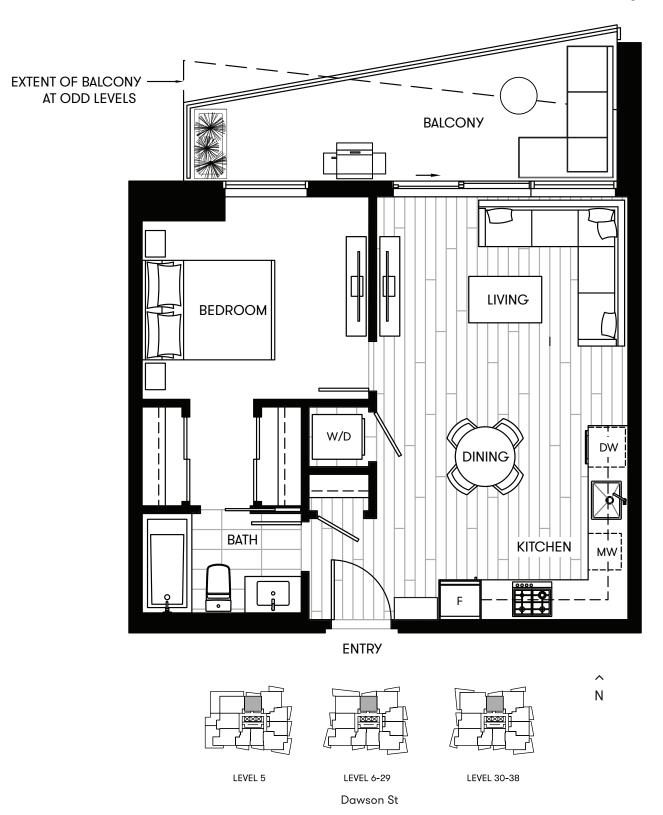

A KIM BO

1 Bedroom Featuring Walk-through Closet

 Total
 670-690 SF

 Living
 560 SF

 Balcony
 110-130 SF

05

KEY

Developer reserves the right to make modifications to the floorplans, areas, unit numbers and/or specifications without notice. Actual floorplans may have minor variations from the illustrations above. Measurements are based on architectural areas and not taken from the strata survey plan. This is not an offering for purchase. An such offering can only be made with a Disclosure Statement. E.&O.E.