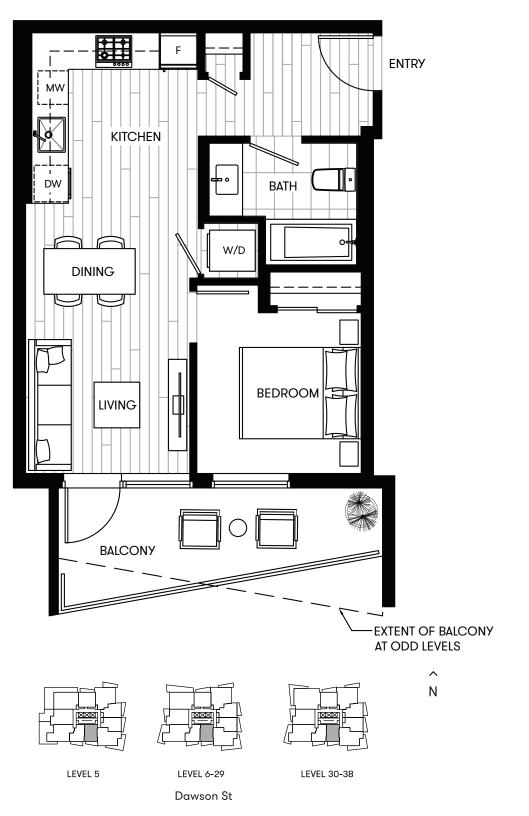

**08** 1 Bedroom Featuring Chef's Kitchen **Total 630 SF** Living 535 SF Balcony 95 SF

ΙΜΛΝΙ

KEY

Developer reserves the right to make modifications to the floorplans, areas, unit numbers and/or specifications without notice. Actual floorplans may have minor variations from the illustrations above. Measurements are based on architectural areas and not taken from the strata survey plan. This is not an offering for purchase. An such offering can only be made with a Disclosure Statement. E.&O.E.