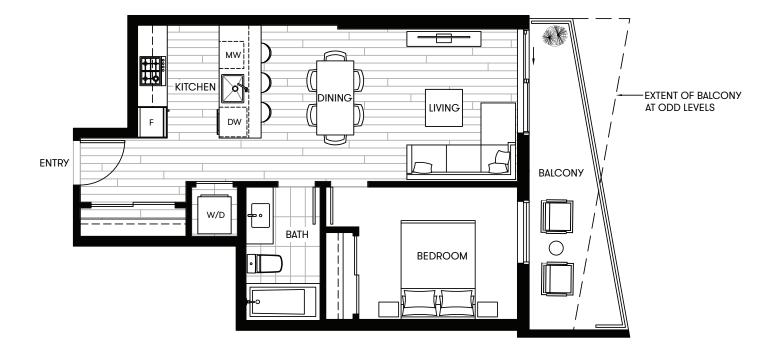

**08** 1 Bedroom Featuring Chef's Kitchen **Total 630 SF** Living 535 SF Balcony 95 SF

ΙΜΛΝΙ

KEY

Developer reserves the right to make modifications to the floorplans, areas, unit numbers and/or specifications without notice. Actual floorplans may have minor variations from the illustrations above. Measurements are based on architectural areas and not taken from the strata survey plan. This is not an offering for purchase. An such offering can only be made with a Disclosure Statement. E.&O.E.